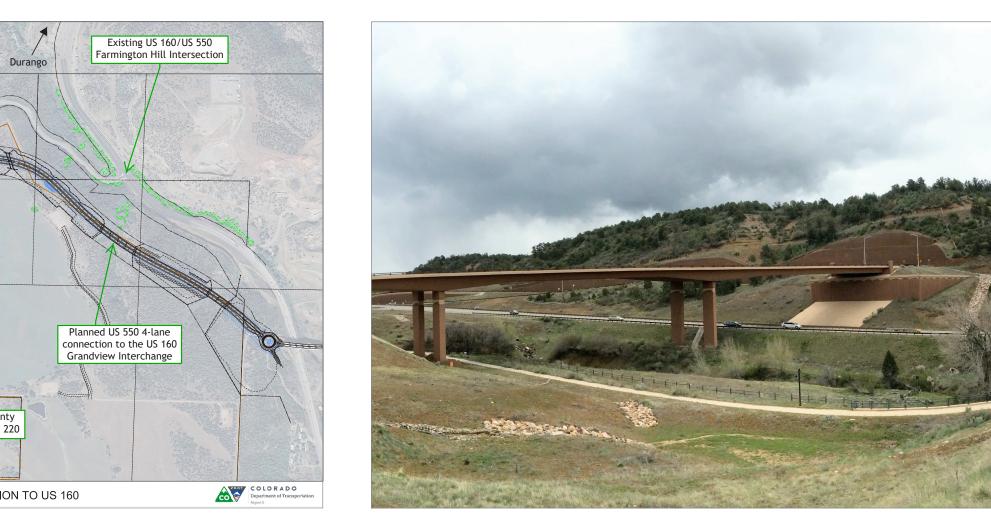

## **US 550/160 Grandview Interchange Connection**

## SCOPE:

Complete connection of US 550 to US 160 at the Grandview Interchange.

## **BENEFITS**:

The US 160 Grandview Interchange is part of long-range planning for enhanced mobility for the entire southwest Colorado region. The interchange is a key component for growth and connectivity to the Three Springs and Grandview community, where a significant amount of growth is occurring. The interchange bridge structures have seen increased use over the past year with La Plata County's and the City of Durango's completion of Wilson Gulch Road, which provides much safer and more efficient access to the area's regional hospital. <image>