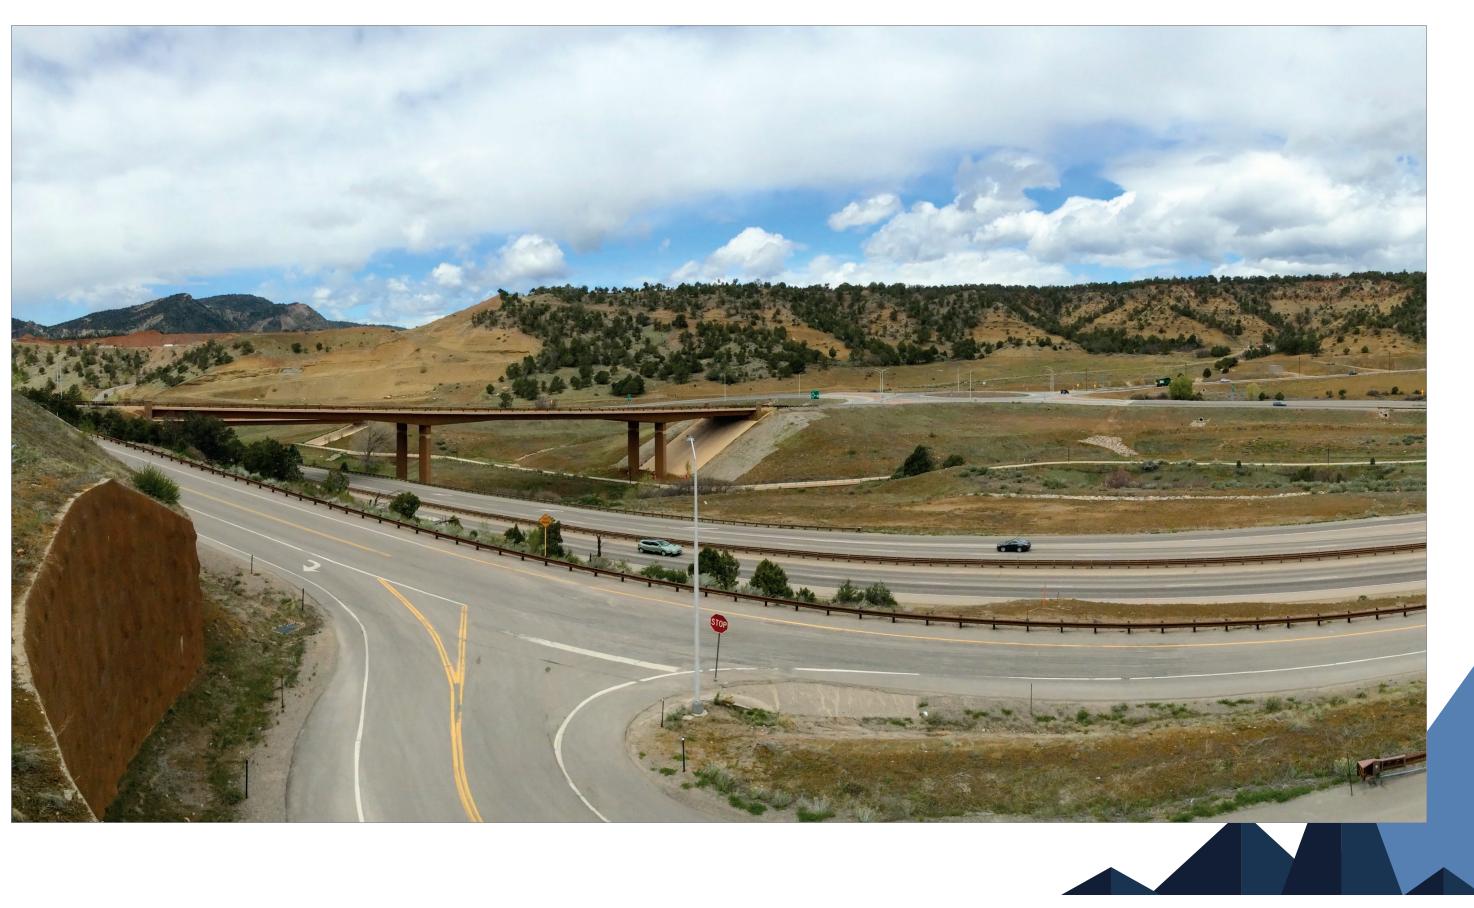

## **BENEFITS**:

The US 160 Grandview Interchange is part of long-range planning for enhanced mobility for the entire southwest Colorado region. The interchange is a key component for growth and connectivity to the Three Springs and Grandview community, where a significant amount of growth is occurring. The interchange bridge structures have seen increased use over the past year with La Plata County's and the City of Durango's completion of Wilson Gulch Road, which provides much safer and more efficient access to the area's regional hospital. <image>