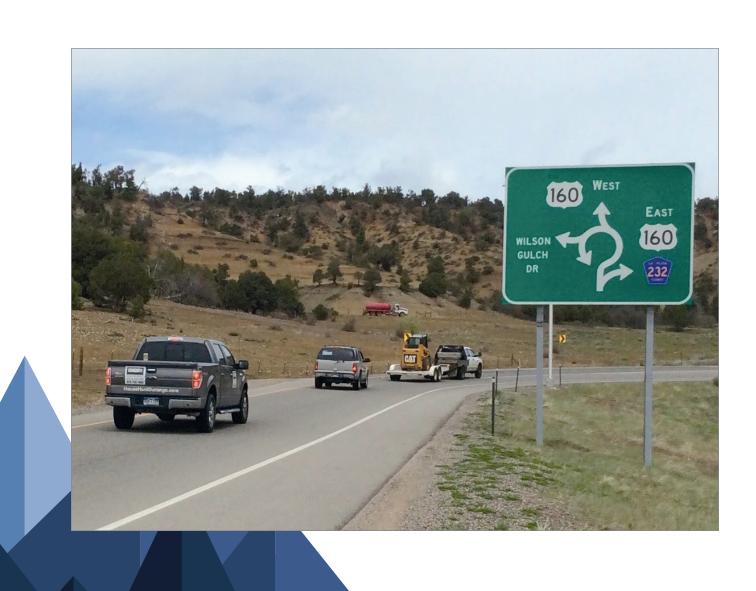

## **BENEFITS**:

The US 160 Grandview Interchange is part of long-range planning for enhanced mobility for the entire southwest Colorado region. The interchange is a key component for growth and connectivity to the Three Springs and Grandview community, where a significant amount of growth is occurring. The interchange bridge structures have seen increased use over the past year with La Plata County's and the City of Durango's completion of Wilson Gulch Road, which provides much safer and more efficient access to the area's regional hospital. <image>